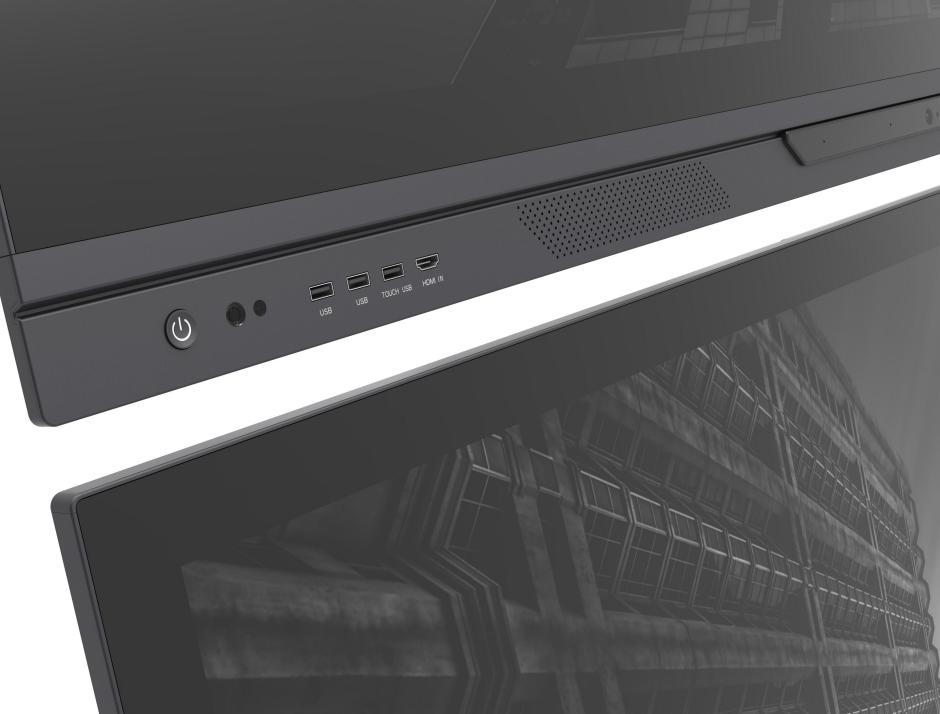

## **IQTouch X900 Pro**

Projected Capacitive (PCAP) Touch Interactive Flat Panel

#### Integrated design for video conferencing