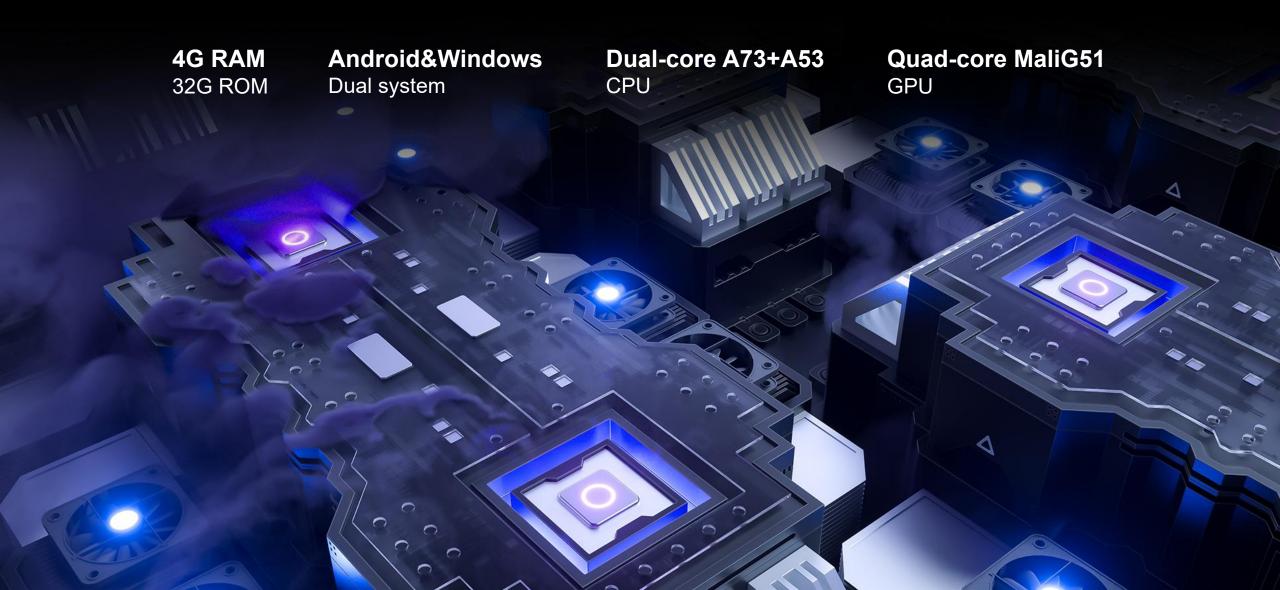

#### Smoother experience with powerful inside

Android 8.0 ultra high performance ensures no stuck and fast processing speed while operating.