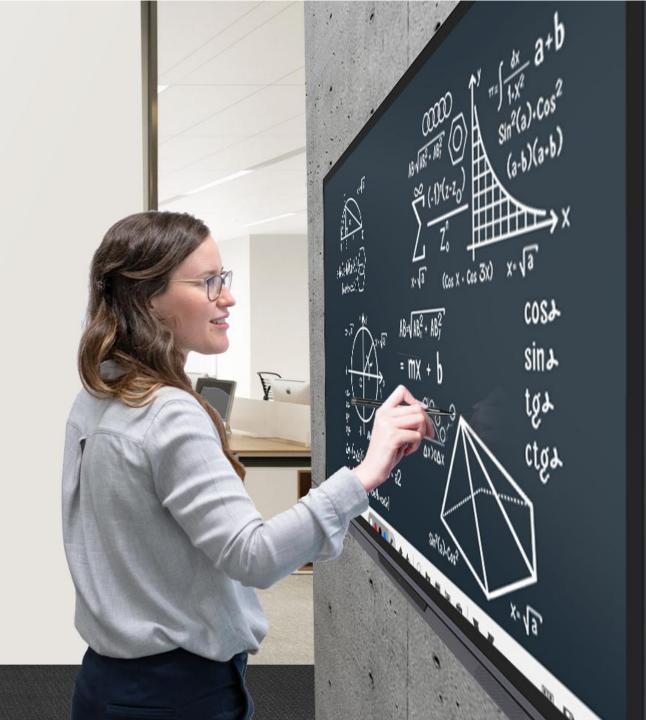

#### Ultra fine touch redefines natural writing

PACP touch and optical bonding ensures ultra fine touch to empower the screen instant response and high precision, revitalizing more vivid and natural writing experience on the paper.