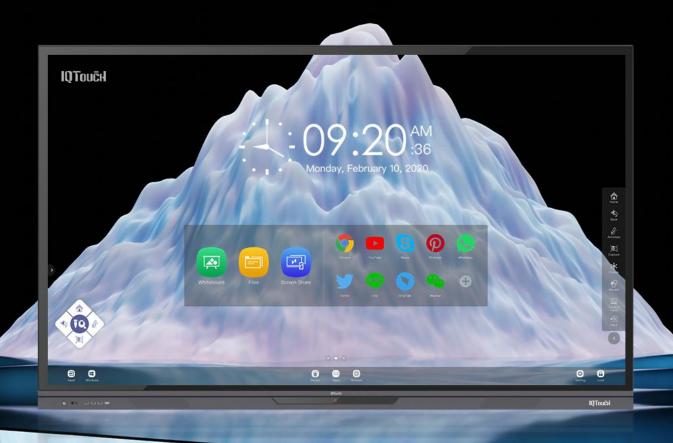

## **IQTouch X900 Pro**

Projected Capacitive (PCAP) Touch Interactive Flat Panel

#### Smoother experience with powerful inside

Android 8.0 ultra high performance ensures no stuck and fast processing speed while operating.

#### Seamless and simplified user experience

IQ OS is committed to creating a humanized interface to make user operations more convenient and effortless. Various styles of themes can fit into education or corporate environment, with abundant tools available at your fingertips.

#### Wireless screen sharing catches your instant inspiration

Built-in our Eshare Pro software makes it possible to wirelessly share your screen right away for presenting your instant inspiration.