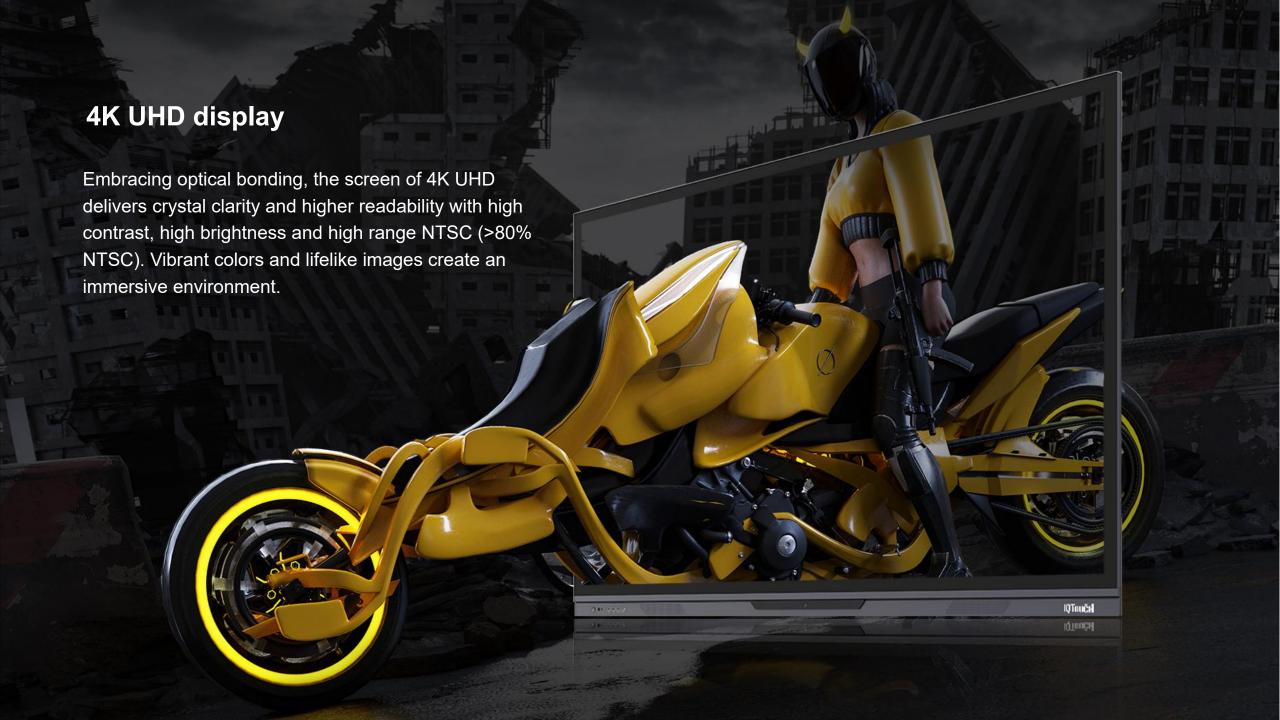

#### Ultra fine touch redefines natural writing

PACP touch and optical bonding ensures ultra fine touch to empower the screen instant response and high precision, revitalizing more vivid and natural writing experience on the paper.