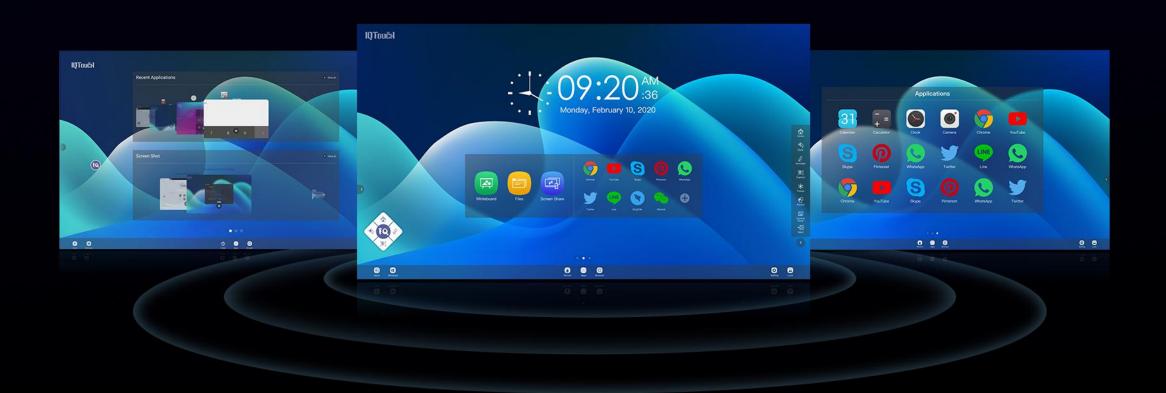

#### Seamless and simplified user experience

IQ OS is committed to creating a humanized interface to make user operations more convenient and effortless. Various styles of themes can fit into education or corporate environment, with abundant tools available at your fingertips.