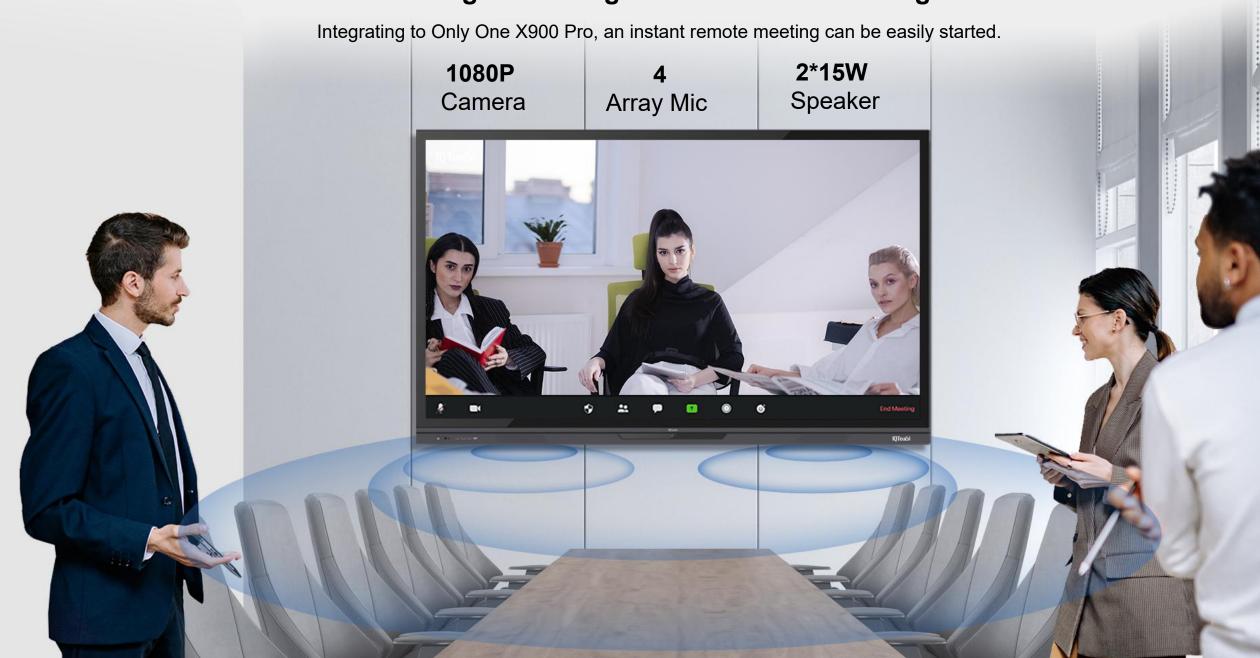

## **IQTouch X900 Pro**

Projected Capacitive (PCAP) Touch Interactive Flat Panel











# Projected Capacitive (PCAP) touch technology & Optical Bonding technology

- ·Super sensitive screen operated by only slight touch.
- ·Frameless and flat touchscreen to deliver the most accurate touch experience
- ·Combined PCAP touch with optical bonding technology to ensure pen-on-paper writing



#### Ultra fine touch redefines natural writing

PACP touch and optical bonding ensures ultra fine touch to empower the screen instant response and high precision, revitalizing more vivid and natural writing experience on the paper.

**20** point touch

**0mm** writing height

**0.5mm** writing accuracy



#### Integrated design for video conferencing



#### Smoother experience with powerful inside

Android 8.0 ultra high performance ensures no stuck and fast processing speed while operating.



#### Seamless and simplified user experience

IQ OS is committed to creating a humanized interface to make user operations more convenient and effortless. Various styles of themes can fit into education or corporate environment, with abundant tools available at your fingertips.



#### Wireless screen sharing catches your instant inspiration

Built-in our Eshare Pro software makes it possible to wirelessly share your screen right away for presenting your instant inspiration.







### Two-way Screen sharing& Touch

Support two-way screen sharing between touch screen and your own mobile device. Touch back control also can be allowed.

### 4 Spli