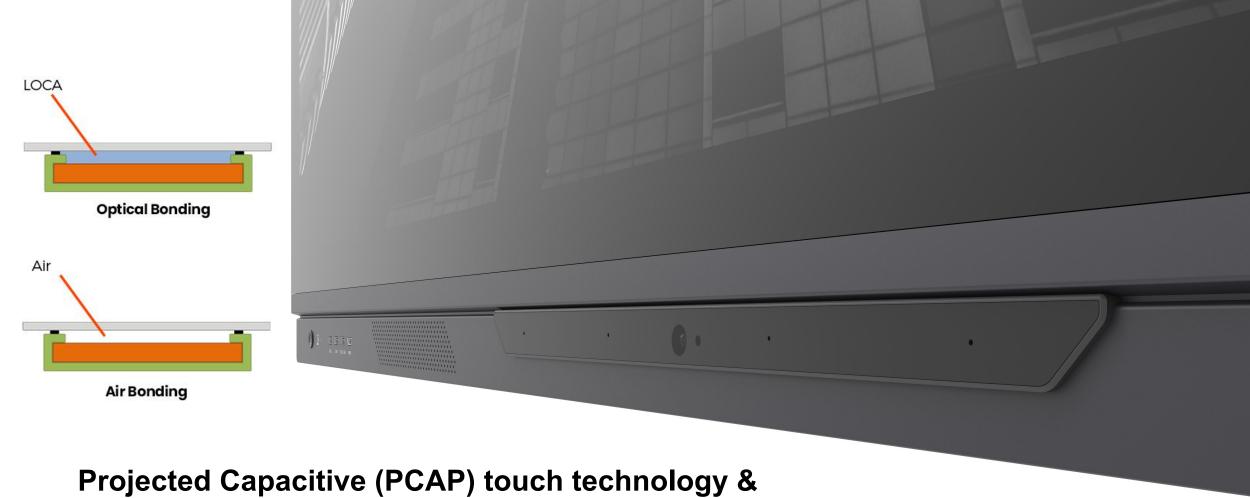

# Projected Capacitive (PCAP) touch technology & Optical Bonding technology

- ·Super sensitive screen operated by only slight touch.
- ·Frameless and flat touchscreen to deliver the most accurate touch experience
- ·Combined PCAP touch with optical bonding technology to ensure pen-on-paper writing

#### Ultra fine touch redefines natural writing

PACP touch and optical bonding ensures ultra fine touch to empower the screen instant response and high precision, revitalizing more vivid and natural writing experience on the paper.

**20** point touch

**0mm** writing height

**0.5mm** writing accuracy