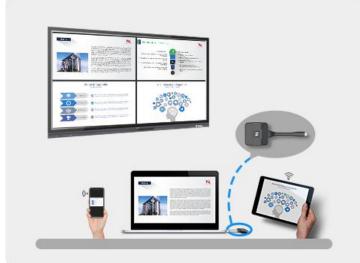

### Two-way Screen sharing& Touch

Support two-way screen sharing between touch screen and your own mobile device. Touch back control also can be allowed.

### 4 Split Screens Displayed Simultaneously

Support at least 32 devices connected and 4 split screens displayed on the screen at the same time.

### Screen Sharing Permission Control

Support moderator mode to give the presenter permission to control all the screen sharing devices.