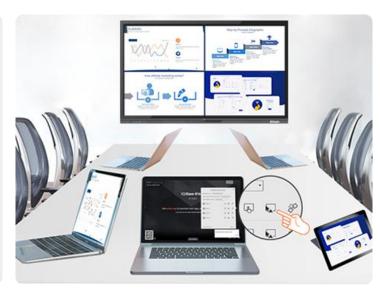

### 4 Split Screens Displayed Simultaneously

Support at least 32 devices connected and 4 split screens displayed on the screen at the same time.

### Screen Sharing Permission Control

Support moderator mode to give the presenter permission to control all the screen sharing devices.