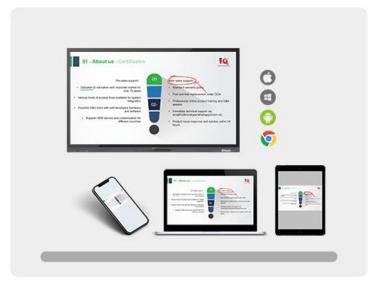

#### Wireless screen sharing catches your instant inspiration

Built-in our Eshare Pro software makes it possible to wirelessly share your screen right away for presenting your instant inspiration.

### Two-way Screen sharing& Touch

Support two-way screen sharing between touch screen and your own mobile device. Touch back control also can be allowed.